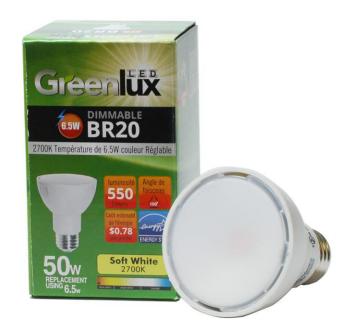

## **GREENLUX BR20 LED BULB**

GreenLux High Quality BR20 LED uses only 6.5 watts to produce 550 Lumens - equivalent to 50 Watt incandescent bulb. The BR20 LED bulbs emit 2700k - soft white color temperature for brilliant ambiance. The innovative special design uses a lens with multiple integrated reflectors to optimize beam distribution creating a soft pleasant light with low glare.

| BASE              | E26 Medium      |
|-------------------|-----------------|
| Beam Angle        | Wide Flood 100° |
| Bulb Type         | LED             |
| Color Temperature | 2700K/5000K     |
| Dimmable          | Yes             |
| Lumens            | 550             |
| Rated Life        | 22.8 years      |
| Shape             | BR20            |
| MOL Height        | 3.43            |
| Wattage           | 6.5w            |
| Voltage           | 120v            |